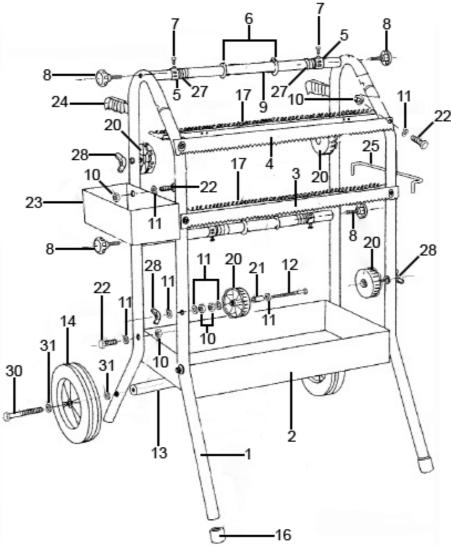

## Parts Information: Masking Paper Dispenser 2 x 900mm Trolley Model No: MK67.V2

| Item | Part No.   | Description              |
|------|------------|--------------------------|
| 1    | MK66/01    | Frame                    |
| 2    | MK67/02    | Тгау                     |
| 3    | MK67/03    | Paper Cutter, Lower      |
| 4    | MK67/04    | Paper Cutter, Upper      |
| 5    | MK66/05    | Paper Retainer           |
| 6    | MK66/06    | Paper Washer             |
| 7    | MK66/07    | Screw                    |
| 8    | MK65/24    | Threaded Fixing Knob M10 |
| 9    | MK67/09    | Paper Bar 900mm          |
| 10   | MK67/10    | Star Lock Nut            |
| 11   | MK66/11    | Washer                   |
| 12   | MK66/12    | Bolt M6 x 38mm           |
| 13   | MK67/13-B  | Axle                     |
| 14   | MK67.V2-14 | Wheel, Fixed             |

| Item | Part No.   | Description                |
|------|------------|----------------------------|
| 16   | MK66/16    | Push On Foot               |
| 17   | MK67/17    | Cutter Spring              |
| 20   | MK66.V3-08 | Masking Tape Reel          |
| 21   | MK66/21    | Tubular Sleeve             |
| 22   | MK66/22    | Reel Fixing Bolt M6 x 80mm |
| 23   | MK66/23    | Тор Тгау                   |
| 24   | MK66/24    | Handle Grip                |
| 25   | MK66/25    | Hanger                     |
| 27   | MK66/27    | Retaining Spring           |
| 28   | MK66/28    | Wing Nut 1/4" UNC          |
| 30   | HHB1090.S  | Hex Head Bolt M10 x 90mm   |
| 31   | FWM10.S    | Flat Washer M10            |
|      | MK66/FK    | Fixing Kit (Not Shown)     |